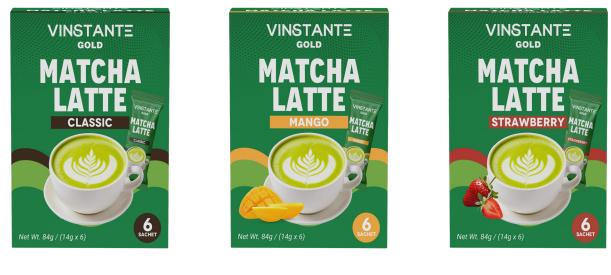

Vinstante Milkshake Mix, something for kids and something for the home. Refreshing milkshake will be ready in a few seconds

Vinstante Matcha Latte is a delicious and vibrant green beverage made by blending matcha powder, which is finely ground green tea leaves, with steamed milk. It can be enjoyed hot or iced and is often sweetened with a little bit of honey or syrup

| SKU                    | CB Packing |
|------------------------|------------|
| 06 Sachets Box * 14 gm | 05         |