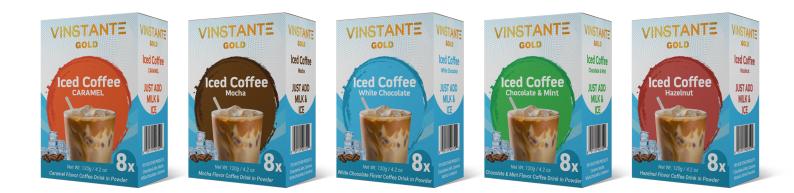

## VINSTANTE ICED COFFEE

| SKU                    | CB Packing |
|------------------------|------------|
| 08 Sachets Box * 15 gm | 12         |

Vinstante Iced Coffee is a unique mixture of refreshing power and stimulating effects of coffee! It is trendy – ideal for summer.