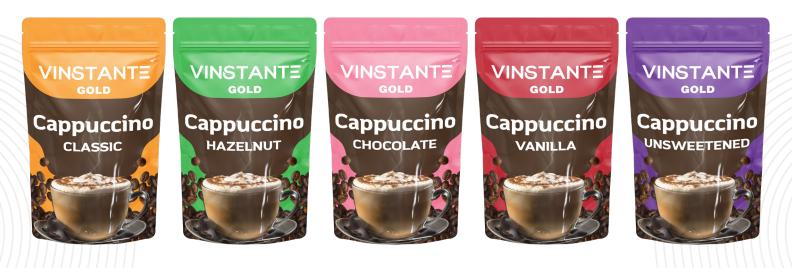

| SKU            | CB Packing |
|----------------|------------|
| 400 gm Pet Jar | 12         |

| SKU          | CB Packing |
|--------------|------------|
| 100 gm Pouch | 12         |

Vinstante Cappuccino range celebrated as one of the best known frothy coffees globally crafted with carefully selected ingredients to ensure op quality, reflecting our true love for delivering a range of delicious, frothy coffee experiences cherished by customers worldwide.