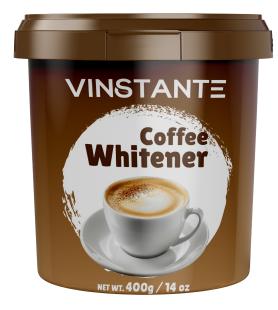

## **VINSTANTE** COFFEE WHITENER

Vinstante Coffee Whiteners are top creamers that are excellent for both for coffees and teas. Thanks to their unique formula, they have deep creamy flavor and are highly popular with customers.