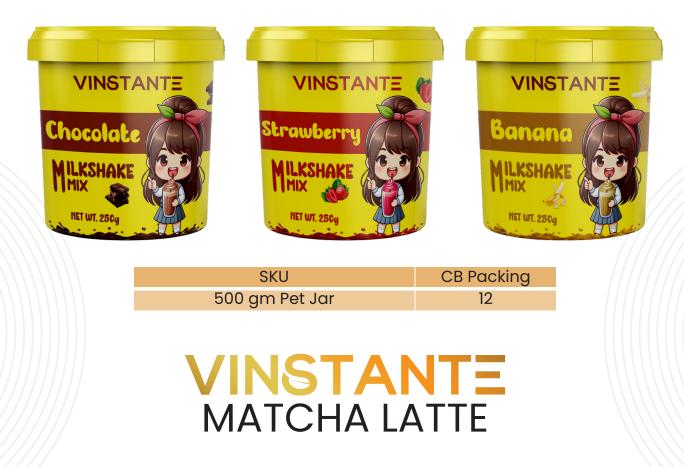

Vinstante Milkshake Mix, something for kids and something for the home. Refreshing milkshake will be ready in a few seconds

Vinstante Matcha Latte is a delicious and vibrant green beverage made by blending matcha powder, which is finely ground green tea leaves, with steamed milk. It can be enjoyed hot or iced and is often sweetened with a little bit of honey or syrup