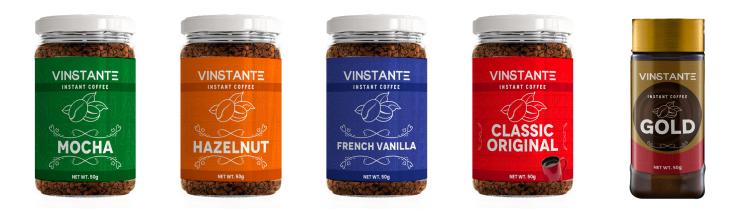

## VINSTANTE INSTANT COFFEE

| SKU              | CB Packing |
|------------------|------------|
| 50 gm Glass Jar  | 06         |
| 100 gm Glass Jar | 06         |
| 200 gm Glass Jar | 06         |